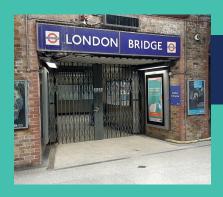

#### OUR FULL MID BAR COLLAPSIBLE GATE IN ACTION

Our collapsible gates are used widely on the London Underground due to their heavy duty construction but compact design. Their open aspect also allows air flow and high visibility through the opening.