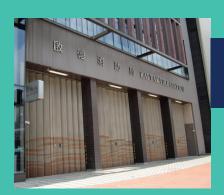

# OUR SUPERIOR FOLDING DOOR IN ACTION

In Hong Kong our Superior Folding Doors are regularly used in ambulance and fire stations to satisfy requirements for a typhoon resistant door system.