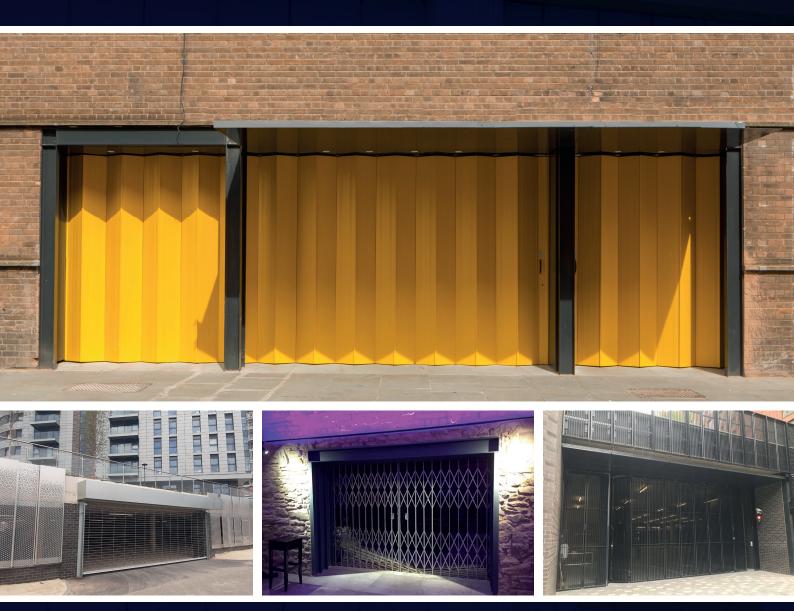

#### SECURITY <

We deliver on security by offering shutters, industrial doors and gates of all different sizes and materials to suit almost any opening. Our standard range supports requirements for bespoke solutions for larger apertures, reduced headroom and Client specified cladding. Our diversity is demonstrated by the 'Superfold 5000 Multi Leaf' sliding folding door which achieves an SR4 or SR5 rating including ballistic testing.