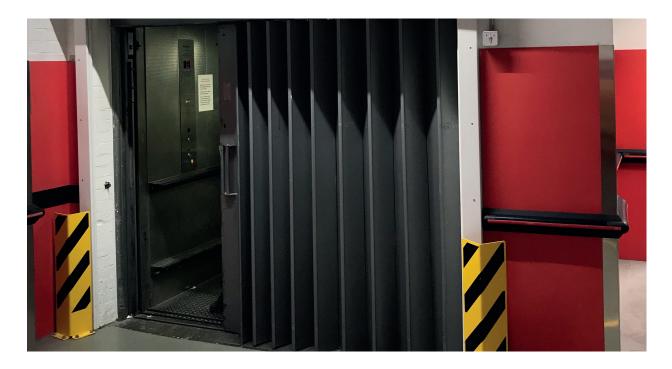

See more of our thermal and security range of products online at www.boltongate.co.uk or for non-standard applications contact us at: sales@boltongate.co.uk

The Bolton Gate Company 'Eurofold' and heavier duty 'Superior' Folding Lift Doors are synonymous as being the recognised standard for industrial lift doors. Fire rated up to E120 and fully recognising demands of EN81-58, our landing doors are the perfect solution for goods lift applications. For low profile and compact, with integral strength, our 'Full Mid Bar Collapsible Gate' is the perfect choice for heavy-duty demands and high usage environments such as supermarket or warehouse goods lifts.